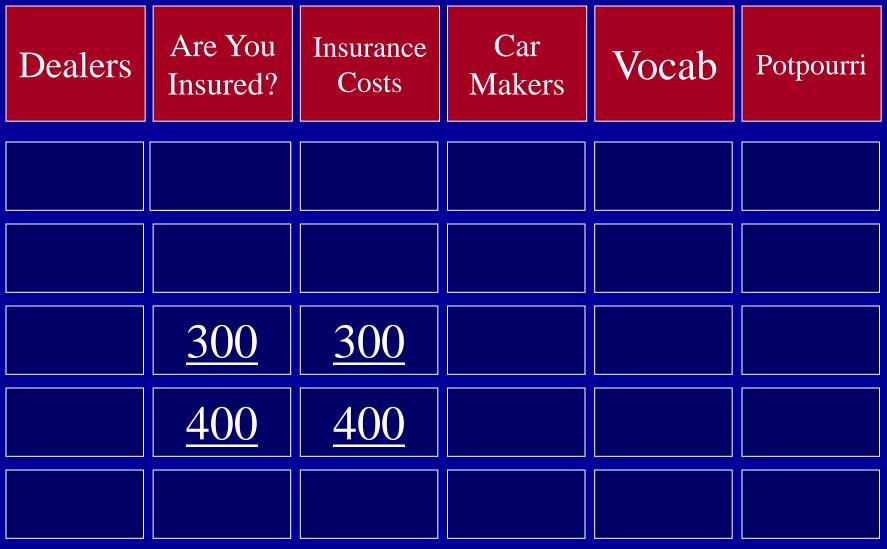

## Six month basic rate for class 33 car with \$250 comprehensive deductable

Annual Premium for driver w/ rating of 2.45 and 6 mo basic rate of \$777