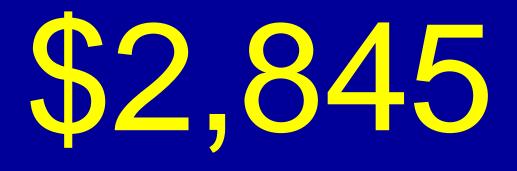

## Six month basic rate for class 33 car with \$250 comprehensive deductable

Annual Premium for driver w/ rating of 2.45 and 6 mo basic rate of \$777