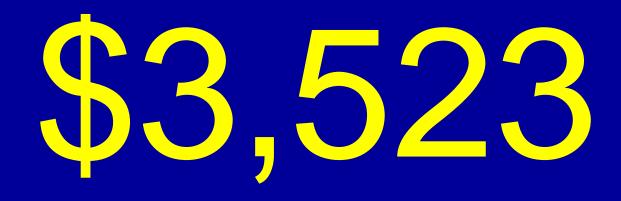

### Dealer Cost: \$21,683 Sticker Price: \$24,500

# What is the percent markup?